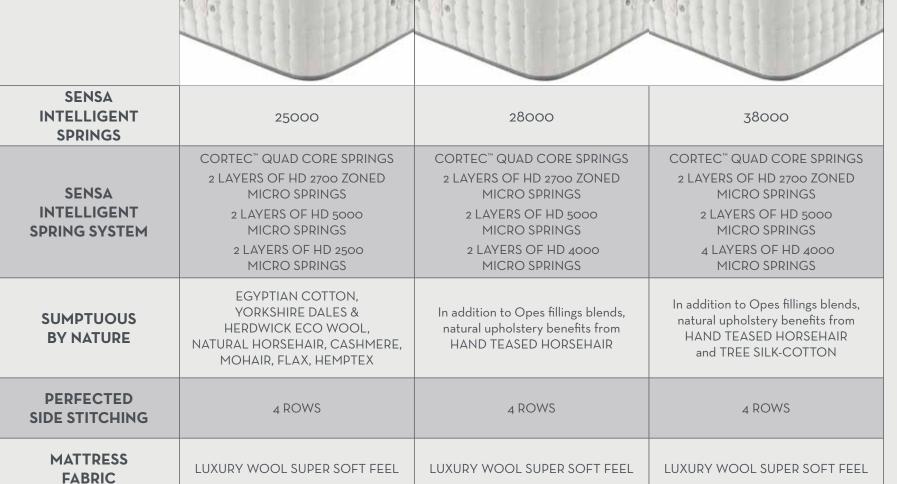

### ■ POSTURE ZONE

Unique to Somnus, our unique Posture Zone technology offers more targeted and responsive support to the area of the body that requires it the most; the hip region. Each individual micro spring contours to your body with precision accuracy and superior support while keeping your spine in a neutral position.

### CORTEC™

Deep within every Somnus mattress sit advanced Cortec™ springs. These ultra-fine wire pocket springs with more individual points of contact, adapt and contour to great accuracy and precision to provide superb comfort. As no glue is used in the manufacture of these pocket springs, they are fully recyclable at the end of the mattress' life.

#### SUMPTUOUS BY NATURE

Using only the most luxurious 100% natural fillings, carefully blended to make the perfect, luxurious sleep environment, we work with many fibres, even those from our own farm. Chosen for their sumptuous softness, inherent resilience, breathability and temperature controlling qualities these are handcrafted into every mattress.