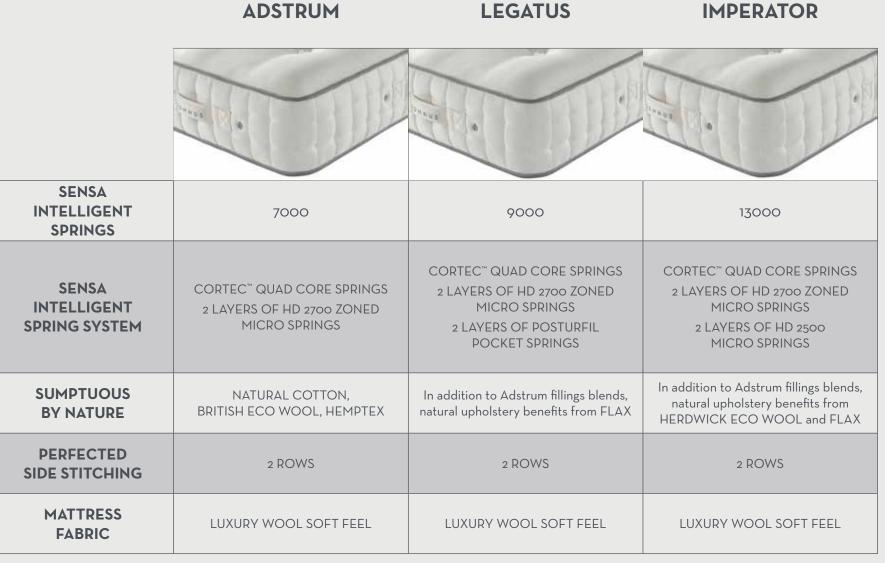

pport while keeping your spine in a neutral position.



### CORTEC™

Deep within every Somnus mattress sit advanced Cortec™ springs. These ultra-fine wire pocket springs with more individual points of contact, adapt and contour to great accuracy and precision to provide superb comfort. As no glue is used in the manufacture of these pocket springs, they are fully recyclable at the end of the mattress' life.

# **SCOR**TEC<sup>®</sup>

#### SUMPTUOUS BY NATURE

Using only the most luxurious 100% natural fillings, carefully blended to make the perfect, luxurious sleep environment, we work with many fibres, even those from our own farm. Chosen for their sumptuous softness, inherent resilience, breathability and temperature controlling qualities these are handcrafted into every mattress.





































PROCUS VICTOR LUXURIOSA



| SENSA<br>INTELLIGENT<br>SPRINGS       | 40000                                                                                                                                           | 43000                                                                                                                     | 48000                                                                                                                                           |
|---------------------------------------|-------------------------------------------------------------------------------------------------------------------------------------------------|------------------------------------------------------------------------------------------------