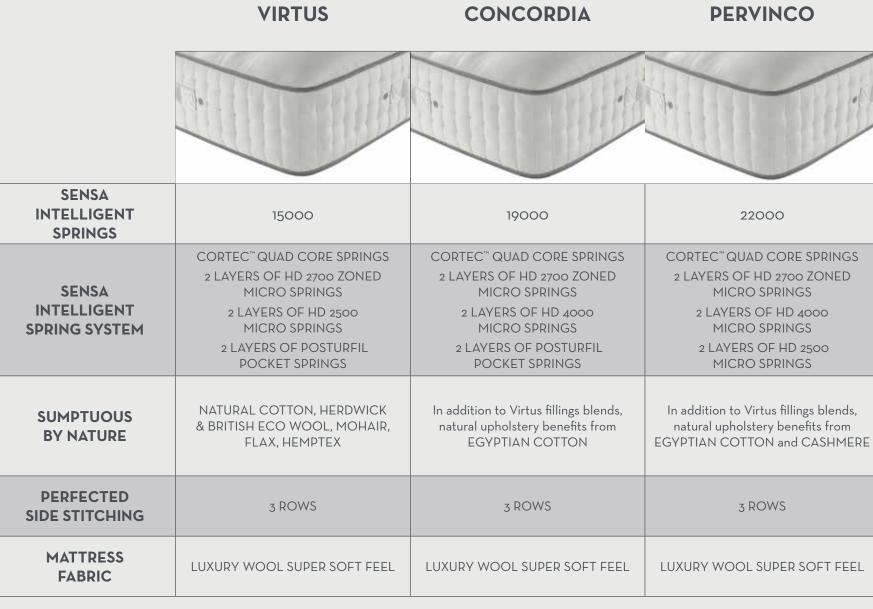

### ■ POSTURE ZONE

Unique to Somnus, our unique Posture Zone technology offers more targeted and responsive support to the area of the body that requires it the most; the hip region. Each individual micro spring contours to your body with precision accuracy and superior support while keeping your spine in a neutral position.

### CORTEC™

Deep within every Somnus mattress sit advanced Cortec™ springs. These ultra-fine wire pocket springs with more individual points of contact, adapt and contour to great accuracy and precision to provide superb comfort. As no glue is used in the manufacture of these pocket springs, they are fully recyclable at the end of the mattress' life.

#### SUMPTUOUS BY NATURE

Using only the most luxurious 100% natural fillings, carefully blended to make the perfect, luxurious sleep environment, we work with many fibres, even those from our own farm. Chosen for their sumptuous softness, inherent resilience, breathability and temperature controlling qualities these are handcrafted into every mattress.